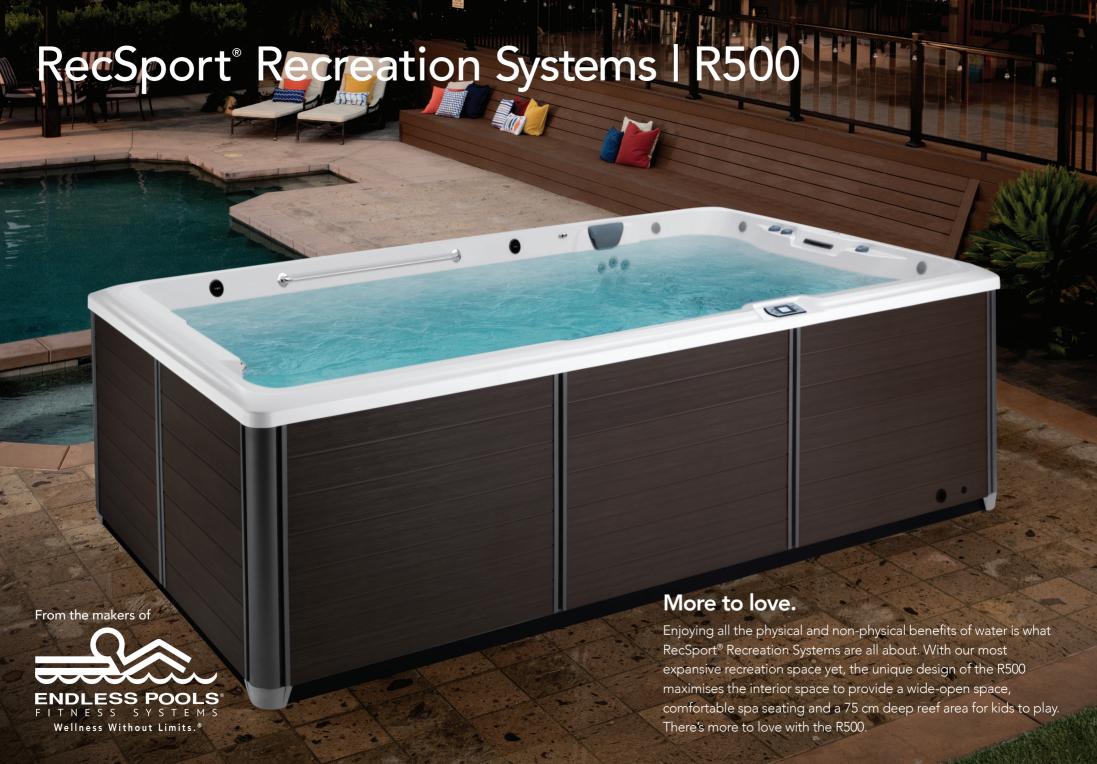

## RecSport® Recreation Systems From the makers of Recreation Systems

| Dimensions                | 457 L X 226 W X 127 H cm                                                                                                      |
|---------------------------|-------------------------------------------------------------------------------------------------------------------------------|
| Water Capacity            | 6,757 litres                                                                                                                  |
| Weight                    | 932 kg (Dry) / 8,477 kg (Filled*)                                                                                             |
| Swim Technology           | 3 Swim Jets - Max 815 Litres Per Minute                                                                                       |
| Swim Jet Pump             | 2.5 HP Continuous Duty; 5.2 HP Breakdown Torque – Dual Speed Pump                                                             |
| Seats                     | 5                                                                                                                             |
| Hydromassage Jets - 27    | 1 Large Jet, 2 Rotary Jets, 2 Directional Jets, 22 Mini Jets                                                                  |
| Hydromassage Jet Pump     | 2.5 HP Continuous Duty; 5.2 HP Breakdown Torque – Dual Speed Pump                                                             |
| Control System**          | LCD Control Panel, 230v/24amp, 50 Hz                                                                                          |
| Water Feature             | 1 Illuminated Waterfall                                                                                                       |
| Water Management System   | CD Ozone                                                                                                                      |
| Effective Filtration Area | 9 m <sup>2</sup>                                                                                                              |
| Lighting System           | 24 Multi-Colour LED Points of Light                                                                                           |
| Substructure              | Wood                                                                                                                          |
| Base Pan                  | Thermoformed ABS Base Pan                                                                                                     |
| Heater                    | 3000w/230V                                                                                                                    |
| Energy Efficiency         | Certified to the APSP 14 National Standard and the California Energy Commission (CEC) in accordance with California Law       |
| Grab Rails                | 3 Stainless Steel Grab Rails                                                                                                  |
| Music Option              | 8 Speakers + Subwoofer, Bluetooth®-Enabled                                                                                    |
| Fitness Accessories       | Swim Tether, Rowing Kit, Resistance Bands; Floor Mirror, Aqua bike                                                            |
| Cover & Lifter Options    | Watkins Covers & Lifters (Uprite™/ProLift™ IV), Easy Slider Cover Mounts or VacuSeal™ Cover System, CoverCradle™/ProLift™ III |
| Additional Options        | CoolZone™ Cooling System, SwimDek® Surface Kits, Signature Steps                                                              |
|                           |                                                                                                                               |