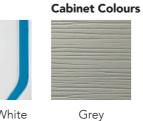

## **Shell Colours**

<sup>\*</sup>Includes water and 10 adults weighing 80 kg each \*\*Other electrical configurations possible