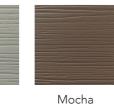

## **Shell Colours**

<sup>\*</sup>Includes water and 10 adults weighing 80 kg each \*\*Other electrical configurations possible