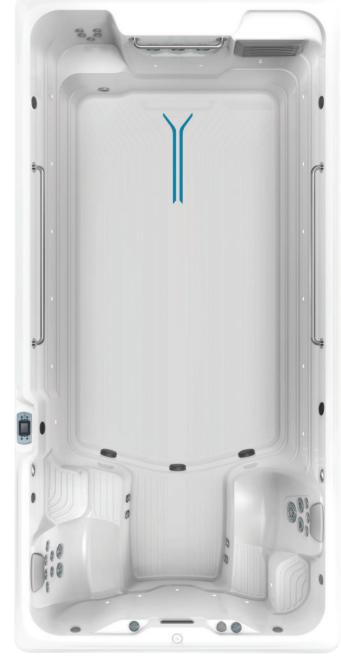

## RecSport® Recreation Systems From the makers of Recreation Systems

| Dimensions                | 457 L X 226 W X 127 H cm                                                                                                      |
|---------------------------|-------------------------------------------------------------------------------------------------------------------------------|
| Water Capacity            | 6,757 litres                                                                                                                  |
| Weight                    | 932 kg (Dry) / 8,477 kg (Filled*)                                                                                             |
| Swim Technology           | 3 Swim Jets - Max 815 Litres Per Minute                                                                                       |
| Swim Jet Pump             | 2.5 HP Continuous Duty; 5.2 HP Breakdown Torque – Dual Speed Pump                                                             |
| Seats                     | 5                                                                                                                             |
| Hydromassage Jets - 27    | 1 Large Jet, 2 Rotary Jets, 2 Directional Jets, 22 Mini Jets                                                                  |
| Hydromassage Jet Pump     | 2.5 HP Continuous Duty; 5.2 HP Breakdown Torque – Dual Speed Pump                                                             |
| Control System**          | LCD Control Panel, 230v/24amp, 50 Hz                                                                                          |
| Water Feature             | 1 Illuminated Waterfall                                                                                                       |
| Water Management System   | CD Ozone                                                                                                                      |
| Effective Filtration Area | 9 m <sup>2</sup>                                                                                                              |
| Lighting System           | 24 Multi-Colour LED Points of Light                                                                                           |
| Substructure              | Wood                                                                                                                          |
| Base Pan                  | Thermoformed ABS Base Pan                                                                                                     |
| Heater                    | 3000w/230V                                                                                                                    |
| Energy Efficiency         | Certified to the APSP 14 National Standard and the California Energy Commission (CEC) in accordance with California Law       |
| Grab Rails                | 3 Stainless Steel Grab Rails                                                                                                  |
| Music Option              | 8 Speakers + Subwoofer, Bluetooth®-Enabled                                                                                    |
| Fitness Accessories       | Swim Tether, Rowing Kit, Resistance Bands; Floor Mirror, Aqua bike                                                            |
| Cover & Lifter Options    | Watkins Covers & Lifters (Uprite™/ProLift™ IV), Easy Slider Cover Mounts or VacuSeal™ Cover System, CoverCradle™/ProLift™ III |
| Additional Options        | CoolZone™ Cooling System, SwimDek® Surface Kits, Signature Steps                                                              |
|                           |                                                                                                                               |