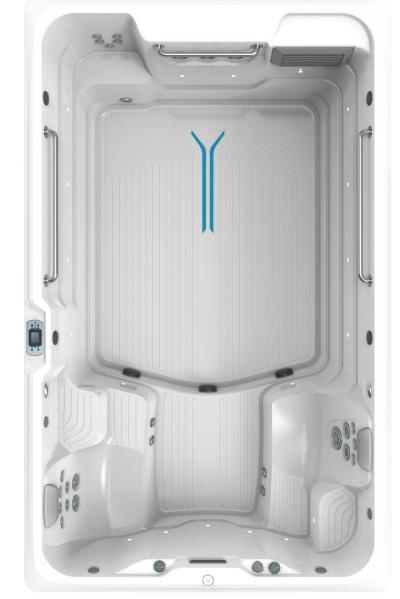

## RecSport™ Recreation Systems

| Dimensions                       | 366 L X 226 W X 127 H cm                                                                                                                            |
|----------------------------------|-----------------------------------------------------------------------------------------------------------------------------------------------------|
| Water Capacity                   | 5,054 Litres                                                                                                                                        |
| Weight                           | 837 kg (Dry) / 6,681 kg (Filled*)                                                                                                                   |
| Shell Colour Options             | Alpine White or Ice Grey                                                                                                                            |
| Cabinet Colour Options           | Mocha or Grey                                                                                                                                       |
| Swim Technology                  | 3 Swim Jets – Max 815 Litres Per Minute                                                                                                             |
| Swim Jet Pump                    | 2.5 HP Continuous Duty; 5.2 HP Breakdown Torque – Dual Speed Pump                                                                                   |
| Seats                            | 5                                                                                                                                                   |
| Hydromassage Jets - 27           | 1 Large Jet, 2 Rotary Jets, 2 Directional Jets, 22 Mini Jets                                                                                        |
| Hydromassage Jet Pump            | 2.5 HP Continuous Duty; 5.2 HP Breakdown Torque – Dual Speed Pump                                                                                   |
| Control System**                 | LCD Control Panel, 230v/24amp, 50 Hz                                                                                                                |
| Water Feature                    | 1 Illuminated Waterfall                                                                                                                             |
| Water Management System          | CD Ozone                                                                                                                                            |
| <b>Effective Filtration Area</b> | $9 \text{ m}^2$                                                                                                                                     |
| Lighting System                  | 20 Multi-Colour LED Points of Light                                                                                                                 |
| Substructure                     | Wood                                                                                                                                                |
| Base Pan                         | Thermoformed ABS Base Pan                                                                                                                           |
| Heater                           | 3000w/230V                                                                                                                                          |
| Energy Efficiency                | EPS Foam + Reflective Film; Certified to the APSP 14 National Standard and the California Energy Commission (CEC) in accordance with California Law |
| Grab Rails                       | 3 Stainless Steel Grab Rails                                                                                                                        |
| Music Option                     | 8 Speakers + Subwoofer, Bluetooth®-Enabled                                                                                                          |
| Fitness Accessories              | Swim Tether, Resistance Bands; Floor Mirror                                                                                                         |
| Cover & Lifter Options           | Watkins Covers & Lifters (Uprite™/ProLift™ IV) or VacuSeal™ Cover System,<br>CoverCradle™/ProLift™ III                                              |
| Additional Options               | CoolZone™ Cooling System, Floor Mirror, Gecko In.Touch™ WiFi and Mobile App,<br>SwimDek® Surface Kits                                               |