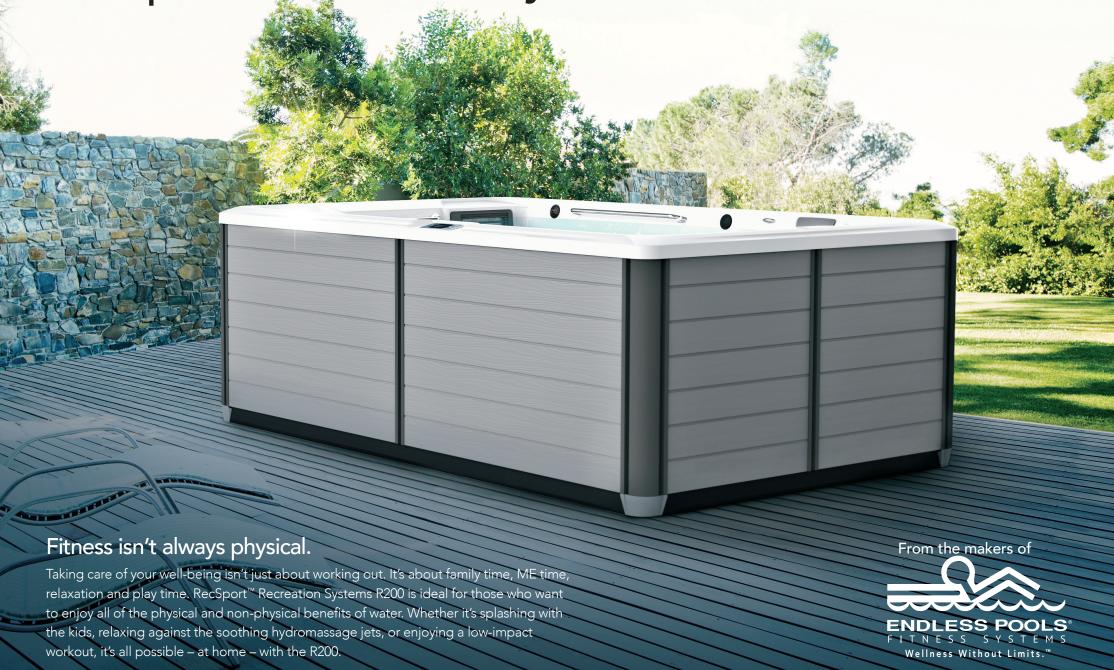

## RecSport<sup>™</sup> Recreation Systems | R200

## RecSport™ Recreation Systems

| Dimensions                       | 366 L X 226 W X 127 H cm                                                                                                                            |
|----------------------------------|-----------------------------------------------------------------------------------------------------------------------------------------------------|
| Water Capacity                   | 5,054 Litres                                                                                                                                        |
| Weight                           | 837 kg (Dry) / 6,681 kg (Filled*)                                                                                                                   |
| Shell Colour Options             | Alpine White or Ice Grey                                                                                                                            |
| Cabinet Colour Options           | Mocha or Grey                                                                                                                                       |
| Swim Technology                  | 3 Swim Jets – Max 815 Litres Per Minute                                                                                                             |
| Swim Jet Pump                    | 2.5 HP Continuous Duty; 5.2 HP Breakdown Torque – Dual Speed Pump                                                                                   |
| Seats                            | 5                                                                                                                                                   |
| Hydromassage Jets - 27           | 1 Large Jet, 2 Rotary Jets, 2 Directional Jets, 22 Mini Jets                                                                                        |
| Hydromassage Jet Pump            | 2.5 HP Continuous Duty; 5.2 HP Breakdown Torque – Dual Speed Pump                                                                                   |
| Control System**                 | LCD Control Panel, 230v/24amp, 50 Hz                                                                                                                |
| Water Feature                    | 1 Illuminated Waterfall                                                                                                                             |
| Water Management System          | CD Ozone                                                                                                                                            |
| <b>Effective Filtration Area</b> | $9 \text{ m}^2$                                                                                                                                     |
| Lighting System                  | 20 Multi-Colour LED Points of Light                                                                                                                 |
| Substructure                     | Wood                                                                                                                                                |
| Base Pan                         | Thermoformed ABS Base Pan                                                                                                                           |
| Heater                           | 3000w/230V                                                                                                                                          |
| Energy Efficiency                | EPS Foam + Reflective Film; Certified to the APSP 14 National Standard and the California Energy Commission (CEC) in accordance with California Law |
| Grab Rails                       | 3 Stainless Steel Grab Rails                                                                                                                        |
| Music Option                     | 8 Speakers + Subwoofer, Bluetooth®-Enabled                                                                                                          |
| Fitness Accessories              | Swim Tether, Resistance Bands; Floor Mirror                                                                                                         |
| Cover & Lifter Options           | Watkins Covers & Lifters (Uprite™/ProLift™ IV) or VacuSeal™ Cover System,<br>CoverCradle™/ProLift™ III                                              |
| Additional Options               | CoolZone™ Cooling System, Floor Mirror, Gecko In.Touch™ WiFi and Mobile App,<br>SwimDek® Surface Kits                                               |